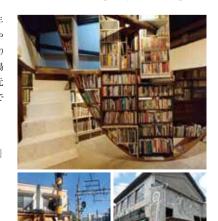

#### 1 白 鬚 東 防 災 拠 点 再 開 発 の 歴 史 を た ど る [定員15名]

高さ40mの巨大防火壁が1.4km 続く白鬚東防災拠点。 当初は、鐘淵紡績(旧カネボウ)の工場跡地の周りも再 開発する計画でした。江戸時代の茅葺屋根の山門が残る 多聞寺はその計画から外れましたが、梅若伝説で有名な 木母寺は防火のためにガラスの鞘堂に入れられました。頼朝 や家康も参拝したという木母寺は隅田川の入江に面し、そこ から東へ古代東海道が延びていました。災害と防災に向き 合った古刹をめぐりながら、この日本最大級の再開発事業 の歴史をたどり、クラウドファンディングで宅地を農地に戻 した手づくりの「たもんじ交流農園」にも立ち寄ります。