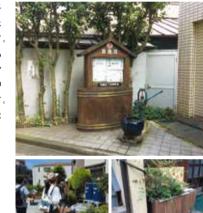

#### 3 路地 尊とまちの雨のゆくえ「定員15名」

まちに降った雨がどこにいくでしょう?かつて洪水の被害が多 かった墨田区北部の向島・京島地域では、地域の防災と 結びついたユニークな雨水管理の実践を見ることができます。 建築家・隈研吾さんが選ぶ「東京新八景」のひとつにも なった「路地尊(ろじそん)」はその一例。建物に降った雨を 地下のタンクに集めて、手押しポンプで汲み出し、いつもの 水やりや非常時の消火・生活用水として共有しています。 雨どいやマンホールにも注目して、いっしょに下町を散策しま しょう。雨の日のまちの見方が、きっと変わりますよ!

- 集合 09:30-東武曳舟駅改札口 [コース内] ・すみだ生涯学習センター ·一言集会所·路地尊6号基
- · 路地尊2号基
- 容 ・京島二丁目コミュニティ住宅
- 解散:たから会館(京島第一集会所)