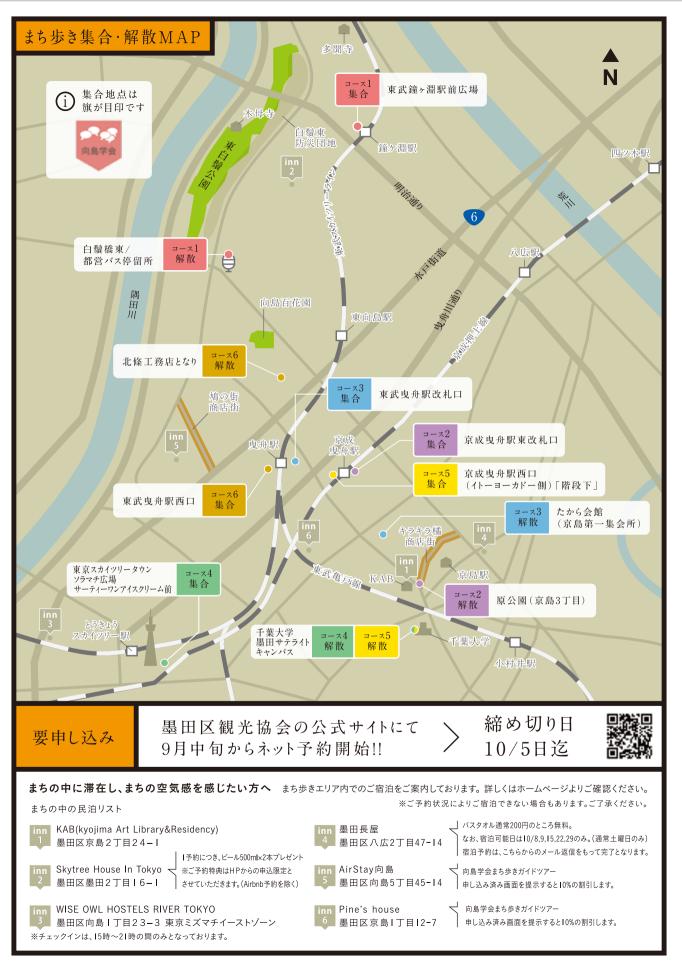

#### 1 白 鬚 東 防 災 拠 点 再 開 発 の 歴 史 を た ど る [定員15名]

高さ40mの巨大防火壁が1.4km 続く白鬚東防災拠点。 当初は、鐘淵紡績(旧カネボウ)の工場跡地の周りも再 開発する計画でした。江戸時代の茅葺屋根の山門が残る 多聞寺はその計画から外れましたが、梅若伝説で有名な 木母寺は防火のためにガラスの鞘堂に入れられました。頼朝 や家康も参拝したという木母寺は隅田川の入江に面し、そこ から東へ古代東海道が延びていました。災害と防災に向き 合った古刹をめぐりながら、この日本最大級の再開発事業 の歴史をたどり、クラウドファンディングで宅地を農地に戻 した手づくりの「たもんじ交流農園」にも立ち寄ります。

集合 09:30-東武鐘ヶ淵駅前広場 [ <del>1</del> – ・無人野菜販売所の古民家 え内 ・多聞寺+たもんじ交流農園 ·白鬚東防災団地 容 解散:白鬚橋東/都営バス停留所

坂井 遼 マヌ都市建築研究所 統括主任研究員

1983年東京生まれ。2010年早稲田大学 大学院修士課程修了(佐藤滋研究室)。 入社以来、主に木密地域における防災まち づくりに関わり、住民主体で小さな取り組みを 組み合わせて地域の課題解決を目指す 修復型まちづくりに取り組む。